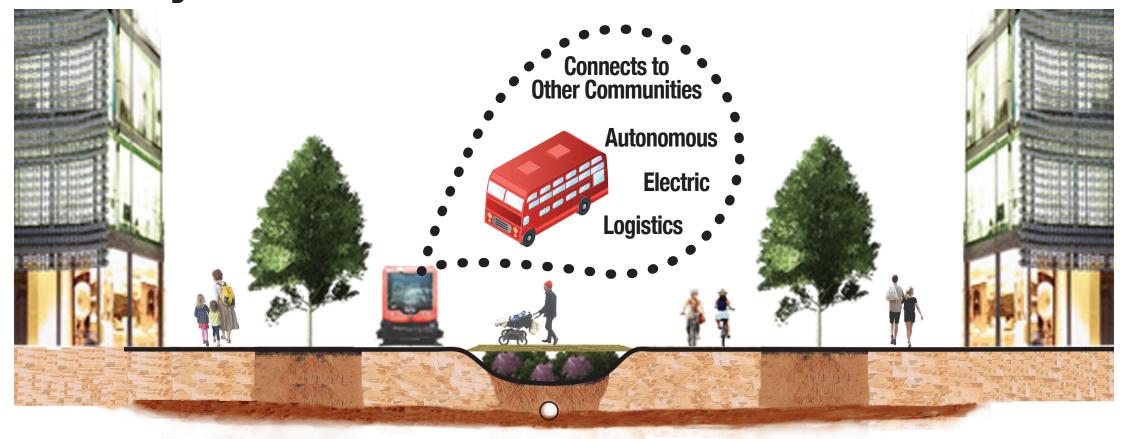

#### **Trolley Network**

**Vegetated Autonomous Boulevard Trolley** 

Board walk Permeable /Bioswale Cycle path

Permeable Sidewalk