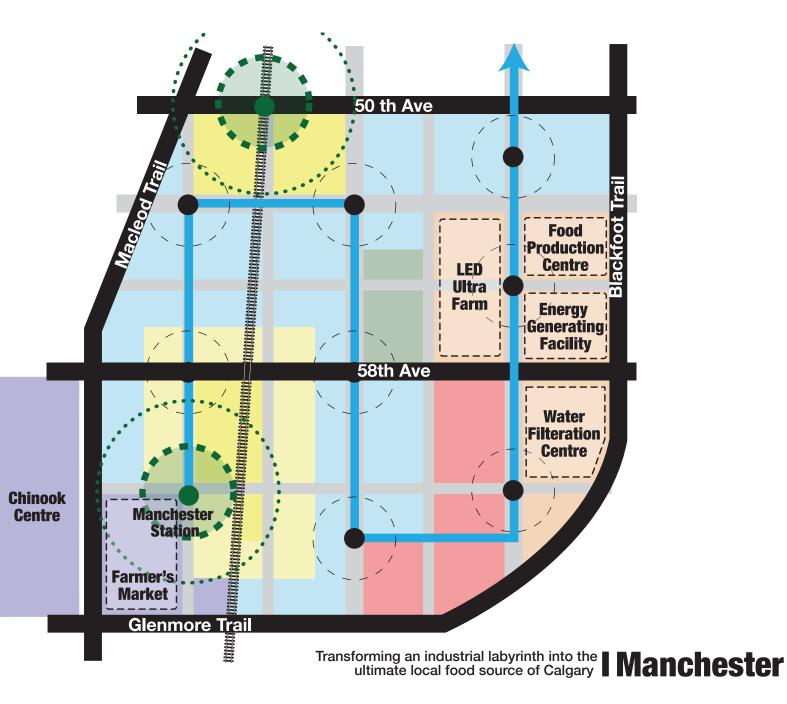

#### **Proposed Levels of Development**

## **Water Management Stormwater Filter** Indoor **Farming Building scale:** Vertical garden and **Water efficient usage Toilet** Greywater To Bioswale **Blackwater**

Transforming an industrial labyrinth into the ultimate local food source of Calgary I Manchester