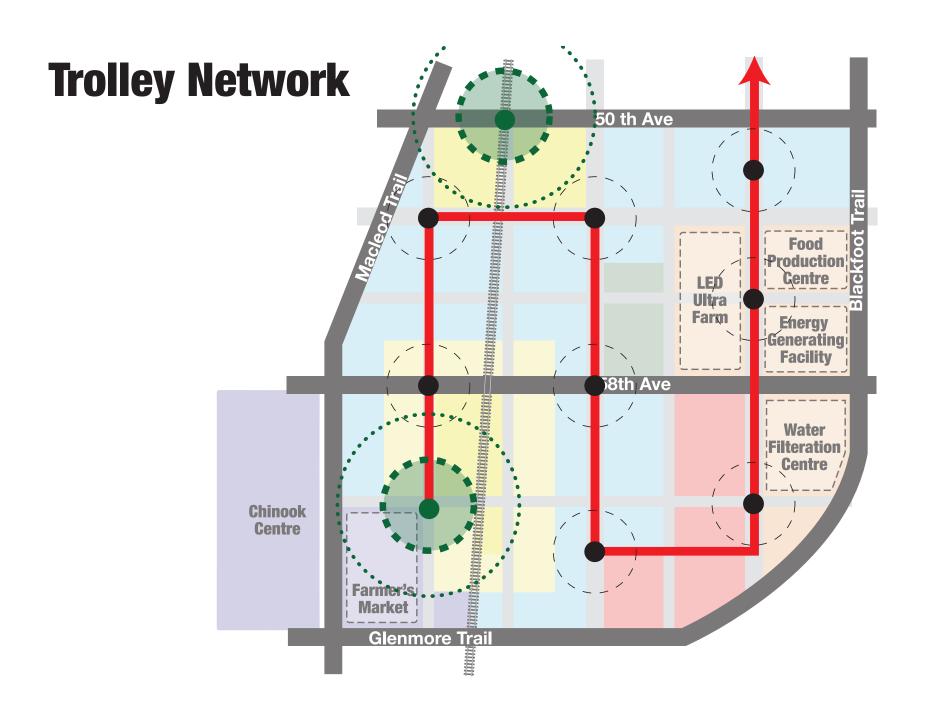

#### **Trolley Network**

**Vegetated Autonomous Boulevard Trolley** 

Board walk Permeable /Bioswale Cycle path

Permeable Sidewalk